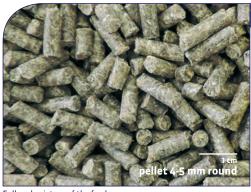

We are happy to work with you to create an individual feeding recommendation

Full-scale picture of the feed Colours may be different from the product

## TYPE OF FEED, FORM, DELIVERY QUANTITY

Complete feed

Form: pellet 4-5 mm round

Delivery quantity: 15 kg paper bag

pallets of 600kg

◊ Product number: Protector: 953.20

Provimi Kliba: 3500.PS.S15