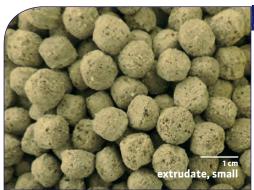

We are happy to work with you to create an individual feeding recommendation

Full-scale picture of the feed Colours may be different from the product

## **TYPE OF FEED, FORM, DELIVERY QUANTITY**

Complete feed

Form: extrudate, small

Delivery quantity: 15 kg paper bag

pallets of 375kg

♦ Product number: Protector: 864.90

Provimi Kliba: 3966.ES.S15