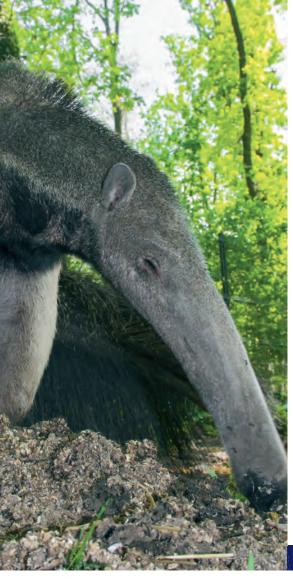

## Insectivores

Feed number: 925.10

3760

Suitable for: Giant anteater, tamandua and other

insectivores

## **YOUR BENEFITS**

- Balanced complete feed designed for the needs-covering nutrition of anteaters and other insectivores.
- Ontains shrimp shells as a natural source of chitin
- ♦ Supplemented taurine, arachidonic acid and vitamin C
- ♦ Formic acid, in order to support the natural digestion and antibacterial effects
- High fiber content with good palatability
- Adapted protein levels to imitate natural feed such as termites
- Without dairy products or lactose
- Simple preparation