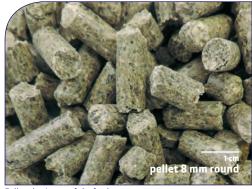

We are happy to work with you to create an individual feeding recommendation

Full-scale picture of the feed Colours may be different from the product

## **TYPE OF FEED, FORM, DELIVERY QUANTITY**

supplementary feed

Form: pellet 8 mm round

Delivery quantity: 25 kg paper bag

pallets of 750 kg

♦ Product number: Protector: 968.60

Provimi Kliba: 3715.PD.S25