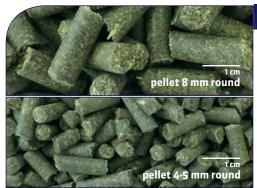

We are happy to work with you to create an individual feeding recommendation

Full-scale picture of the feed Colours may be different from the product

## TYPE OF FEED, FORM, DELIVERY QUANTITY

supplementary feed

♦ Form: pellet 8 mm round pellet 4-5 mm round

Delivery quantity: 25 kg paper bag

pallets of 750kg

♦ Product number: Protector: 961.20, 961.60

Provimi Kliba: 3630.PA.S25, 3630.PD.S25