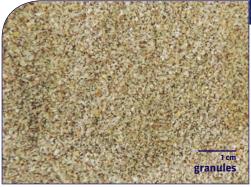

Full-scale picture of the feed Colours may be different from the product

## **TYPE OF FEED, FORM, DELIVERY QUANTITY**

Complete feed

Form: granules

Delivery quantity: 25kg paper bag

pallets of 600kg

◊ Product number: Protector: 926.40

Provimi Kliba: 3600.G4.S25