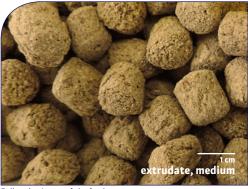

We are happy to work with you to create an individual feeding recommendation

Full-scale picture of the feed Colours may be different from the product

## **TYPE OF FEED, FORM, DELIVERY QUANTITY**

Complete feed

Form: extrudate, medium

Delivery quantity: 12.5 kg paper bag

pallets of 375kg

♦ Product number: Protector: 807.90

Provimi Kliba: 3497.EM.S12