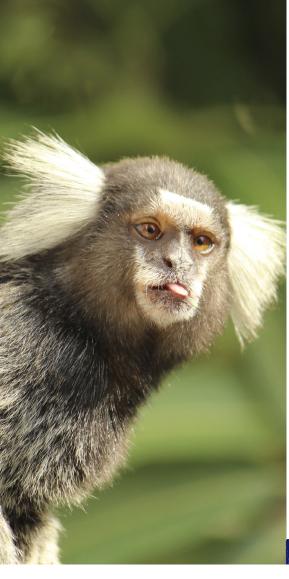

## **Callithrichids**

Feed number: 805.20

3450

Suitable for: Callithrichids and other New World

**Primates** 

## **YOUR BENEFITS**

- A balanced diet for maintenance and breeding, adapted to the needs of the Callithrichids and other New World Primates
- ♦ Small pellets for easy consumption by the small primate species
- ♦ Supplemented with vitamin C and vitamin D3 for a sufficient dietary supply
- With moderate iron content for sensitive species
- ♦ Fructooligosaccharides for prebiotic effects and natural palatability
- without gluten-containing grains for sensitive animals