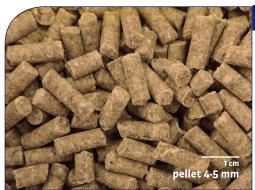

We are happy to work with you to create an individual feeding recommendation

Full-scale picture of the feed
Colours may be different from the product

## TYPE OF FEED, FORM, DELIVERY QUANTITY

Complete feed

Form: pellet 4-5mm

♦ Delivery quantity: 15 kg paper bag

pallets of 600kg

◊ Product number: Protector: 805.20

Provimi Kliba: 3450.PS.S15