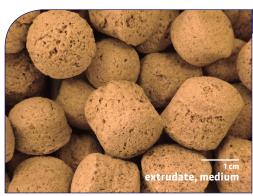

We are happy to work with you to create an individual feeding recommendation

Full-scale picture of the feed Colours may be different from the product

#### **TYPE OF FEED, FORM, DELIVERY QUANTITY**

♦ Complete feed

٥

- Form: extrudate, medium
- Delivery quantity: 12.5 kg paper bag pallets of 375kg
- Product number: Protector: 802.90 Provimi Kliba: 3446.EM.S12