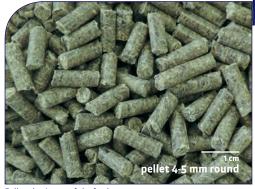

We are happy to work with you to create an individual feeding recommendation

Full-scale picture of the feed Colours may be different from the product

## **TYPE OF FEED, FORM, DELIVERY QUANTITY**

Complete feed

Form: pellet 4-5 mm round

Delivery quantity: 15 kg paper bag

pallets of 600kg

♦ Product number: Protector: 952.20

Provimi Kliba: 3410.PS.S15